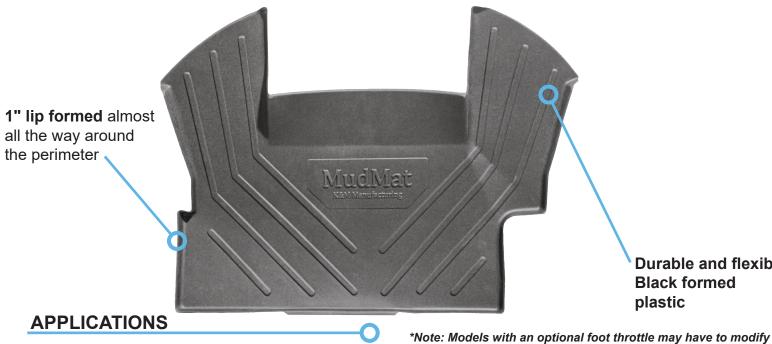

> MudMat for it to fit correctly. Will not work with any aftermarket items protruding through the floor mat (loader controls, hydraulic lines, etc.) without modification.

**Durable and flexible Black formed** plastic